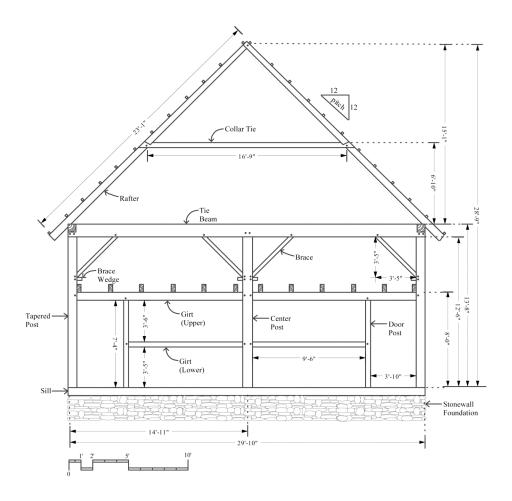

## SCOTTISH BARN STRUCTURAL DRAWING: EAST ELEVATION

## BEAM DIMENSIONS: WIDTH AND DEPTH

Brace: 5 in. wide x 3 in. deep

Brace Wedge: 4 in. long x 3 in. high x 1 in. deep

Center Post: 11 in. wide x 9 in. deep Collar Tie: 6 in. wide x 5 in. deep

Girt (Lower): 5 in. wide x 5 in. deep **Girt (Upper):** Tapered 8 in. wide x 8 in. deep at base

Rafter: Tapered 8 in. wide x 5 in. deep at base

**Door Post:** 6 in. wide x 6 in. deep

Sill: 9 in. wide x 9 in. deep

Stonewall Foundation: 2 ft. high x 2 ft. deep Tapered Post: Width 9 in. - 11 in. (base and top);

depth ranges from 12 in. - 14 in. at base and 18 in. - 19 in. at top Thatch Pole: 2 in. wide x 2 in. deep

Tie Beam: 13 in. wide x 10 in. deep